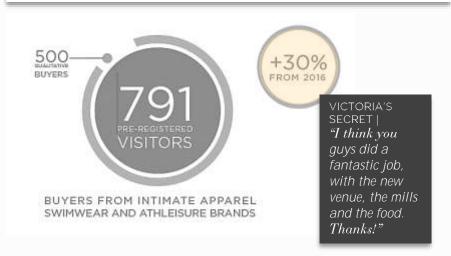

#### 2017 facts & figures:

- 65 exhibitors
- 191 appointments made before the show
- 10 new contacts on average per exhibitor

ILUNA-GAYOU | "The show is getting better every year! We have been very impressed with the foot traffic."

#### Goals:

- Bring international mills to the US domestic market
- Create connections between brands, mills, manufacturers and agents to help them grow their business
- Continue growing the show year after year, from 70 to 80 exhibitors and 70 to 500 visitors (5 years of continued growth since the show creation in 2013)

#### NEW DURATION - 2 DAYS (October 17-18, 2018) 500 VISITORS / 70 EXHIBITORS INCLUDING OEM / SOURCING SECTION