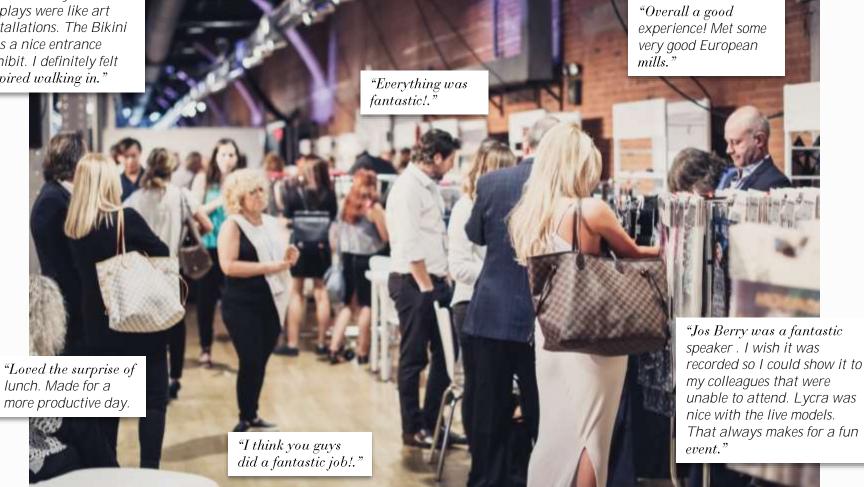

### INTERFILIÈRE NEW YORK **VISITORS' COMMENTS ON SHOWFLOOR IN 2017**

"The trend lab was neat! I liked the way the displays were like art installations. The Bikini was a nice entrance exhibit. I definitely felt inspired walking in."