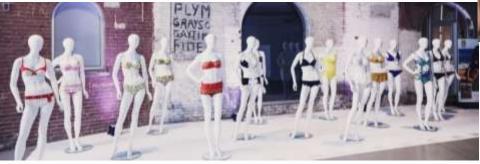

### INTERFILIÈRE NEW YORK **VISITORS' COMMENTS ON SHOWFLOOR IN 2017**

"The trend lab was neat! I liked the way the displays were like art installations. The Bikini was a nice entrance exhibit. I definitely felt inspired walking in."