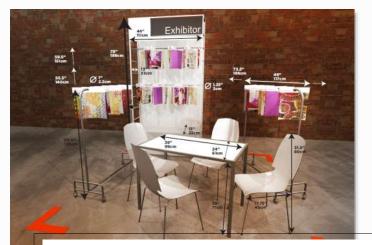

### Exhibitor booth – all inclusive

The exhibition format is conducive to doing business. The exhibiting mill's expertise stands out immediately and one-on-one contact is facilitated.

Exhibitor Booth Package includes:

Furnished booth | from 1 to 3 units per exhibitor 1 table, 4 chairs, 2 rolling racks, 1 shelving unit

**Complimentary Marketing | Brand exposure \*** Pre-show appointments, show exposure, digital brand page, newsletters and invitations, PR and social media

Complimentary show perks \*\* | Food & Events

WANT A CUSTOMED SIZE / CONCEPT? Contact us !